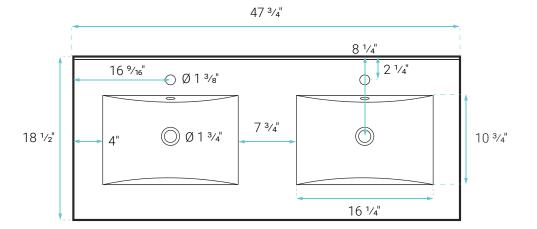

#### **SPECIFICATIONS:**

N.W: 51.8 lb.

L: 47  $^{3}\!/_{4}$  x W: 18  $^{1}\!/_{2}$  x H: 7"

Basin Depth: 5 1/2"