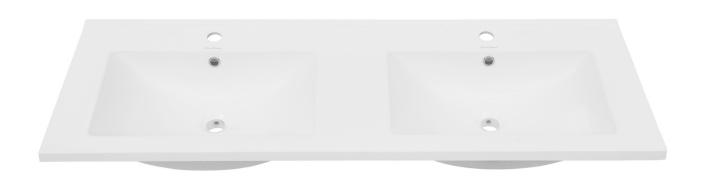

#### **FEATURES**:

- · Sleek, rectangular design
- · Glazed ceramic
- · Chrome-finish overflow
- · Standard centerset faucet holes
- Standard 1 3/4" drain hole

#### **COLORS & FINISHES:**

☐ White: SM-VT349

Matte Black: SM-VT349MB

#### **INCLUDED PARTS:**

· Vanity Top Sink: SM-VT349